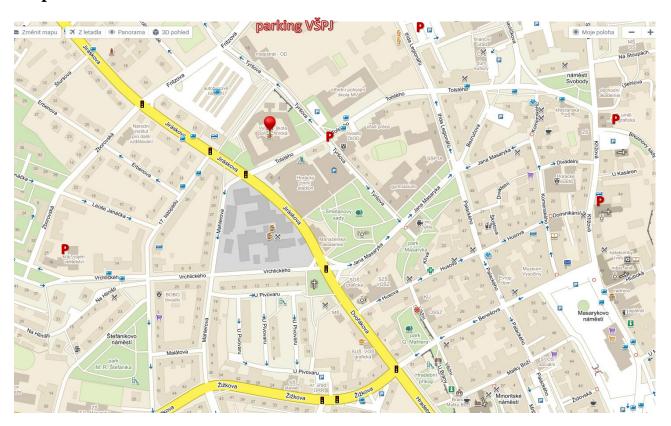

# **Transport**

- from the ICOM bus station approx. 300 m uphill (detail)
- from the railway station by trolleybus BI to the stop Sokolovna, the building of the College is approx. 50 m from the stop in the travel direction (travel time 9 minutes, stops: Hlav. nádraží ČD Na Vyhlídce Jiřího z Poděbrad Pod Ján. kopečkem Gorkého Chlumova Dům kultury Sokolovna)
- free **parking** is possible at the car park of the College in Fritzova Street, entry is at the crossroad of Fritzova and Nerudova Streets (<u>detail</u>), GPS: 49°24'05.5"N+15°34'58.7"E
- parking is possible also at the car parks

| Street           | GPS                         | Price    | Places |
|------------------|-----------------------------|----------|--------|
| Třída Legionářů  | 49°24.03895′N 15°35.19178′E | 40 CZK/h | 80     |
| Křížová          | 49°23'55.9"N 15°35'26.9"E   | 10 CZK/h | 100    |
| Křížová          | 49°23'50.8"N 15°35'27.8"E   | 10 CZK/h | 60     |
| Vrchlického      | 49°23'50.6"N 15°34'42.6"E   | zdarma   | 300    |
| Tolstého/Tyršova | 49.3985033N 15.5832481E     | 20 CZK/h | 67     |

# Map