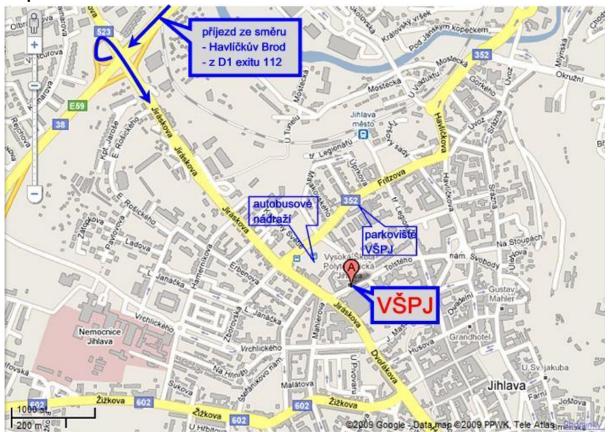

# Transport:

- From the ICOM bus station approx. 300 m uphill (detail)
- From the railway station by trolleybus BI to the stop Sokolovna, the building of the College is approx. 50 m from the stop in the travel direction (travel time 9 minutes, stops: Hlav. nádraží ČD - Na Vyhlídce - Jiřího z Poděbrad - Pod Ján. kopečkem -Gorkého - Chlumova - Dům kultury - Sokolovna)
- Parking is possible at car park of the College in Fritzova Street, entry is at the crossroad of Fritzova and Nerudova Streets (<u>detail</u>)

Мар

Notes:

- příjezd ze směru Havlíčkův Brod, z D1 exitu 112 = arrival from the town of Havlíčkův Brod and from the D1 motorway • (exit 112)
- autobusové nádraží = bus station
- parkoviště VŠPJ = parking place of the College of polytechnics Jihlava VŠPJ = College of polytechnics Jihlava
- •