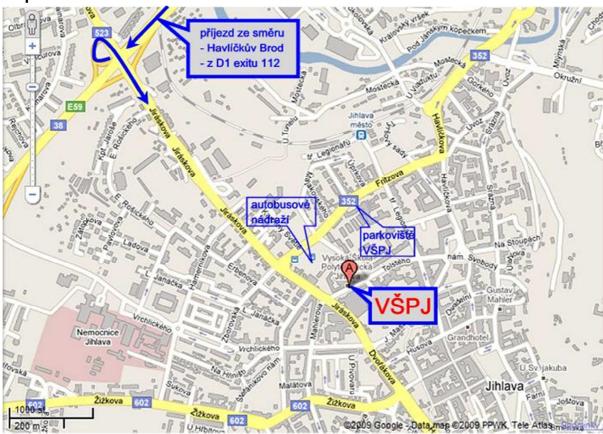

# **Transport:**

- From the bus station approx. 300 m uphill (<u>detail</u>)
- From the railway station by trolleybus BI to the stop Kino Sokol, the building of the College is approx. 50 m from the stop in travel direction, beyond the newsstand (travel time 9 minutes, stops: Hlav. nádraží ČD - Na Vyhlídce - Jiřího z Poděbrad - Pod Ján. kopečkem - U Modety - U Tesly - Dům kultury - Kino Sokol)
- Parking is possible at car park of the College in Fritzova Street, entry at the crossroad of Fritzova and Nerudova Streets (detail)

## Map

## Notes:

- příjezd ze směru Havlíčkův Brod, z D1 exitu 112 = arrival from the town of Havlíčkův Brod and from the D1 motorway (exit 112)
- autobusové nádraží = bus station
- parkoviště VŠPJ = parking place of the College of polytechnics Jihlava
- VŠPJ = College of polytechnics Jihlava