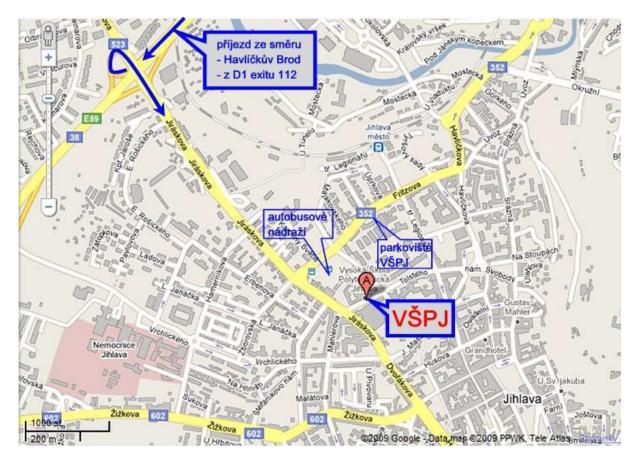

## **Transport**

- from the ICOM bus station approx. 300 m uphill (detail)
- from the railway station by trolleybus BI to the stop Sokolovna, the building of the College is approx. 50 m from the stop in the travel direction (travel time 9 minutes, stops: Hlav. nádraží ČD Na Vyhlídce Jiřího z Poděbrad Pod Ján. kopečkem Gorkého Chlumova Dům kultury Sokolovna)
- parking is possible at the car park of the College in Fritzova Street, entry is at the crossroad of Fritzova and Nerudova Streets (detail)

# Map

### **Notes**

- příjezd ze směru Havlíčkův Brod, z D1 exitu 112 = arrival from the town of Havlíčkův Brod and from the D1 motorway (exit 112)
- autobusové nádraží = bus station
- parkoviště VŠPJ = parking place of the College of Polytechnics Jihlava
- VŠPJ = College of Polytechnics Jihlava