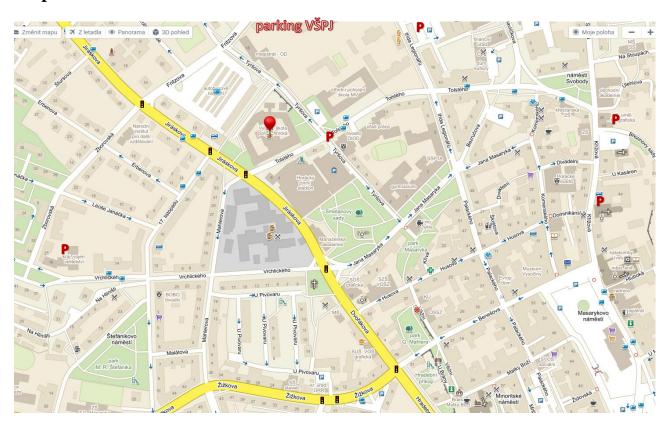

# **Transport**

- from the ICOM bus station approx. 300 m uphill (detail)
- from the railway station by trolleybus BI to the stop Sokolovna, the building of the College is approx. 50 m from the stop in the travel direction (travel time 9 minutes, stops: Hlav. nádraží ČD Na Vyhlídce Jiřího z Poděbrad Pod Ján. kopečkem Gorkého Chlumova Dům kultury Sokolovna)
- free **parking** is possible at the car park of the College in Fritzova Street, entry is at the crossroad of Fritzova and Nerudova Streets (<u>detail</u>), GPS: 49°24'05.5"N+15°34'58.7"E
- parking is possible also at the car parks

| Street           | GPS                         | Price          | Places |
|------------------|-----------------------------|----------------|--------|
| Třída Legionářů  | 49°24.03895′N 15°35.19178′E | 40 CZK/h       | 80     |
| Křížová          | 49°23'55.9"N 15°35'26.9"E   | 10 CZK/h       | 100    |
| Křížová          | 49°23'50.8"N 15°35'27.8"E   | 10 CZK/h       | 60     |
| Vrchlického      | 49°23'50.6"N 15°34'42.6"E   | free of charge | 300    |
| Tolstého/Tyršova | 49.3985033N 15.5832481E     | 20 CZK/h       | 67     |

# Map